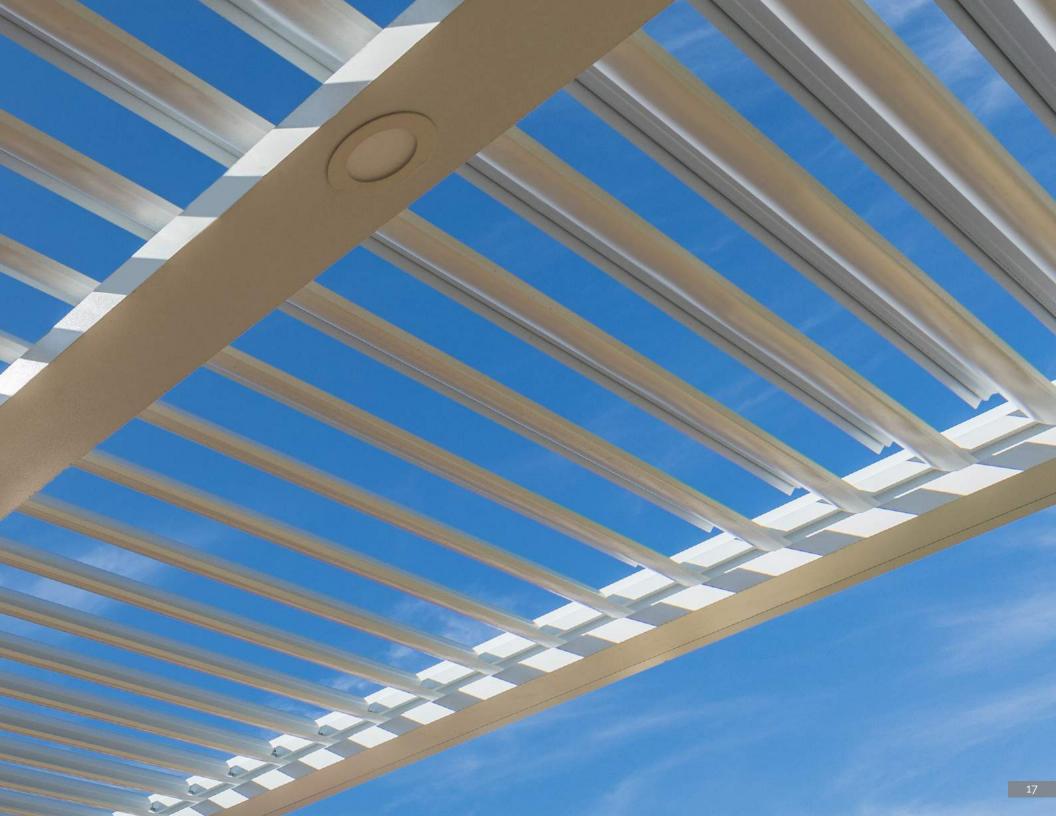

# Pivot

The original StruXure system has been improved and perfected since its inception in 2011. Its awardwinning pivot design gives a full 170° range of motion to provide a cool oasis, regardless of the sun's position. Now available with StruXure's Somfy technology, the Pivot can intuitively control the effects of the weather to enhance your outdoor lifestyle.

## OPENED

Allow maximum light into your space with the louvers fully opened. Minimizes resistance and uplift in high winds.

# Range of Motion

THE STRUXURE PIVOT AND SLIDE GIVE YOU THE POWER TO CONTROL THE WAY SUN AND RAIN AFFECT YOUR OUTDOOR LIVING SPACE.

We designed our StruXure Pivot to create shade in any space, regardless of position of the sun. Our quiet linear drive system is smooth and efficient in moving the louvers from zero to 170°. This range of motion provides complete control over both light and weather in your outdoor environment, so your plans can stay as flexible as our systems.