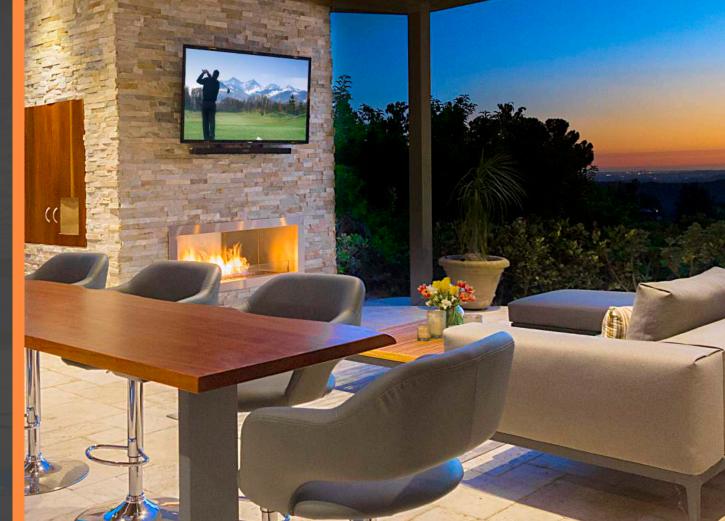

# CEILING FANS ACCENT LIGHTING CUSTOM COLORS WOOD / FAUX CLADDING CUSTOM COLUMNS CORNICE STYLE FACADE PERGOLA CUTS / CORBEL ENDS MOTORIZED SOLAR SCREENS OUTDOOR CURTAINS OUTDOOR HEATING & COOLING

## SOMFY TECHNOLOGY (RTS) Smartphone App

SENSORS Rain/ Snow/ Ice/ Wind Programmability

MANUAL OPERATION

ELECTRIC OR SOLAR POWERED Select Your Options

MOTORIZED DRIVE SYSTEM CE Certified

STRUXURE CARE

Preventative Maintenance & Cleaning