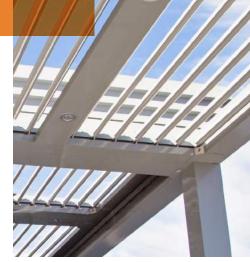

# Pivot

The original StruXure system has been improved and perfected since its inception in 2011. Its awardwinning pivot design gives a full 170° range of motion to provide a cool oasis, regardless of the sun's position. Now available with StruXure's Somfy technology, the Pivot can intuitively control the effects of the weather to enhance your outdoor lifestyle.

When closed, the patented louver design interlocks, providing a solid shelter from rain. Water is pitched into the system's 360° integrated gutter.

# ANGLED IN

Shaded space provides protection from the harmful effects of the sun. The Pivot provides SPF protection and allows you to spend more time outdoors without added sun exposure.

## OPENED

Allow maximum light into your space with the louvers fully opened. Minimizes resistance and uplift in high winds.

## ANGLED OUT

Angled louvers provide cool shade and air flow without blocking your blue sky view.

THE AWARD-WINNING PIVOT DESIGN IS CHANGING HOW WE LIVE OUTDOORS, WITH A FULL 170° RANGE OF MOTION.

THAT DRIVING-WITH-THE-SUN-ROOF-OPEN FEELING, NOW FOR YOUR PATIO.