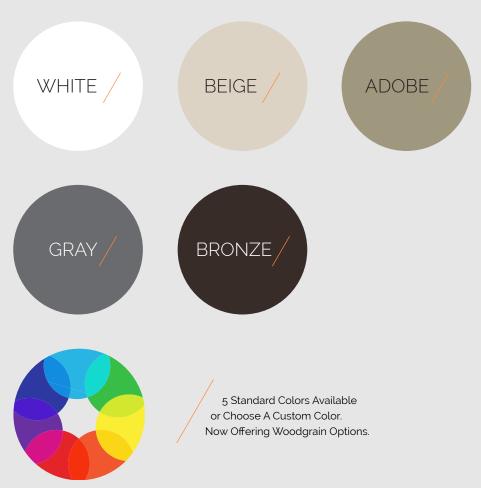

# COLORS TO Complement Any Space

The StruXure system features five standard color options that can enhance almost any architecture. For unique instances where standard won't do, we are able to provide thousands of custom colors for the perfect match. A chemical textured powder coat makes a more scratch-resistant surface, while giving it a matte finish that is extremely on-trend for outdoor design today.

Ideal for any outdoor living areas, such as patios, decks, lanais, verandas, entryways, courtyards, outdoor kitchens, swimming pools and spas. It's a perfect enhancement for patron comfort at Country clubs, restaurants, hotels, resorts, theme parks and sports venues. Select from a variety of available colors, materials and finishes to complement any architectural style and conform to your aesthetics.