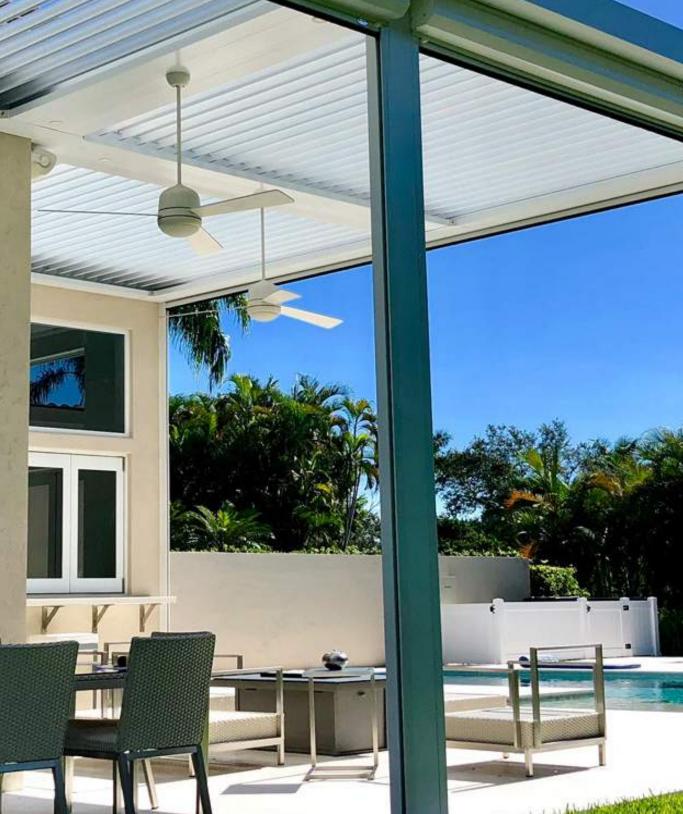

# Pivot

The original StruXure system has been improved and perfected since its inception in 2011. Its awardwinning pivot design gives a full 170° range of motion to provide a cool oasis, regardless of the sun's position. Now available with StruXure's Somfy technology, the Pivot can intuitively control the effects of the weather to enhance your outdoor lifestyle.

## OPENED

Allow maximum light into your space with the louvers fully opened. Minimizes resistance and uplift in high winds.

## ANGLED OUT

Angled louvers provide cool shade and air flow without blocking your blue sky view.

THE AWARD-WINNING PIVOT DESIGN IS CHANGING HOW WE LIVE OUTDOORS, WITH A FULL 170° RANGE OF MOTION.

THAT DRIVING-WITH-THE-SUN-ROOF-OPEN FEELING, NOW FOR YOUR PATIO.