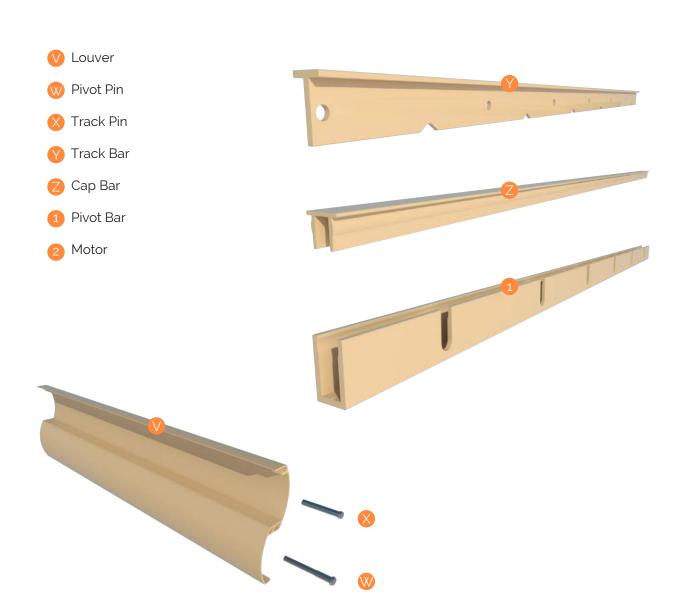

# Basic Components: / LOUVER / PIVOT & TRACK BAR / MOTOR

# GUTTER SYSTEM

When the system is closed, our interlocking louvers channel water into a fully extruded aluminum gutter system. Our 360° gutter design provides a more efficient water management when the louvers are closed.

#### 👖 Pass Through Gutter

U Gutter

The unique louver profile allows the louvers to interlock, creating the largest rain channels in the industry. Thus, allowing for more water to flow freely into our 360 degree integrated gutter system. StruXure's patented Pass Through Gutter technology allows for rain water to pass from one independent zone to the next allowing for superior drainage performance.