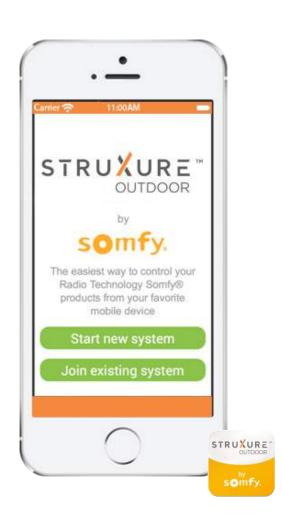

PROGRAM & CONTROL YOUR SYSTEM WITH THE WITH THE STRUXURE OUTDOOR APP BY SOMFY

## WITH ARTIFICIAL INTELLIGENCE

Welcome to the smarter side of outdoor living. The StruXure Outdoor app by Somfy provides the ultimate control of your outdoor living environment from the palm of your hand. It's just one of the ways StruXure continues to innovate, continually perfecting our products through applied design and advanced technology to provide the best customer experience.

StruXure Outdoor app by Somfy Technology provides users with a variety of programming options including:

Remote Control with WIFI APP (Use both together)

Home Automation compatibility

 Use the same controls to automate both the pergola/structure and motorized screens