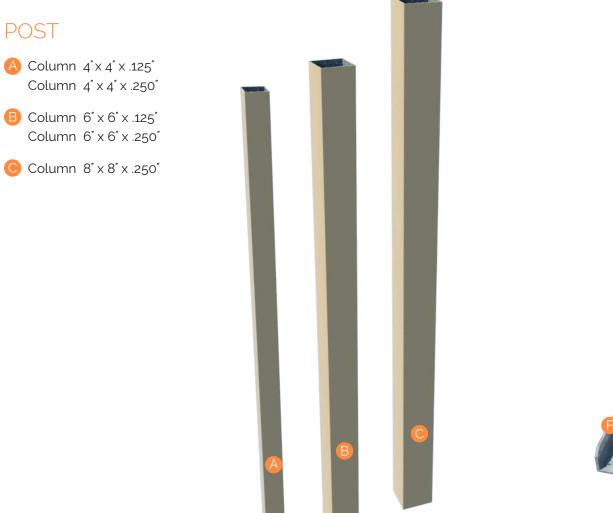

that's designed especially for your StruXure system. This program will allow you to keep your StruXure operating at peak performance, so you may enjoy it for many years to come.

Members of the StruXure Care Preventative Maintenance Program, enjoy the standard coverage offered by the general StruXure Product Warranty, plus the following add-ons.

TESTING OF MOVING PARTS
GENERAL WEAR AND TEAR CHECKED
COMPREHENSIVE CLEANING OF LOUVERED ROOF
SYSTEM GUTTER CLEANING

Please contact the dealer that installed your system for more details and pricing. Joining is optional.

(Not all Authorized StruXure Dealers participate in StruXure Care, please check with your local dealer.)



# StruXure Pivot in its Simplest Form / ARCHITECTURAL OVERVIEW



# Basic Components: / post / post bases & bracket





# POST BASES & BRACKET











# Basic Components: / BEAMS / CONNECTORS





# Basic Components: / gutters



# GUTTERS



#### 👖 Pass Through Gutter

U Gutter





The unique louver profile allows the louvers to interlock, creating the largest rain channels in the industry. Thus, allowing for more water to flow freely into our 360 degree integrated gutter system. StruXure's patented Pass Through Gutter technology allows for rain water to pass from one independent zone to the next allowing for superior drainage performance.





# Basic Components: / LOUVER / PIVOT & TRACK BAR / MOTOR







#### SOMFY TECHNICAL SPECIFICATIONS

| [VDC]    | 24                                                           |
|----------|--------------------------------------------------------------|
|