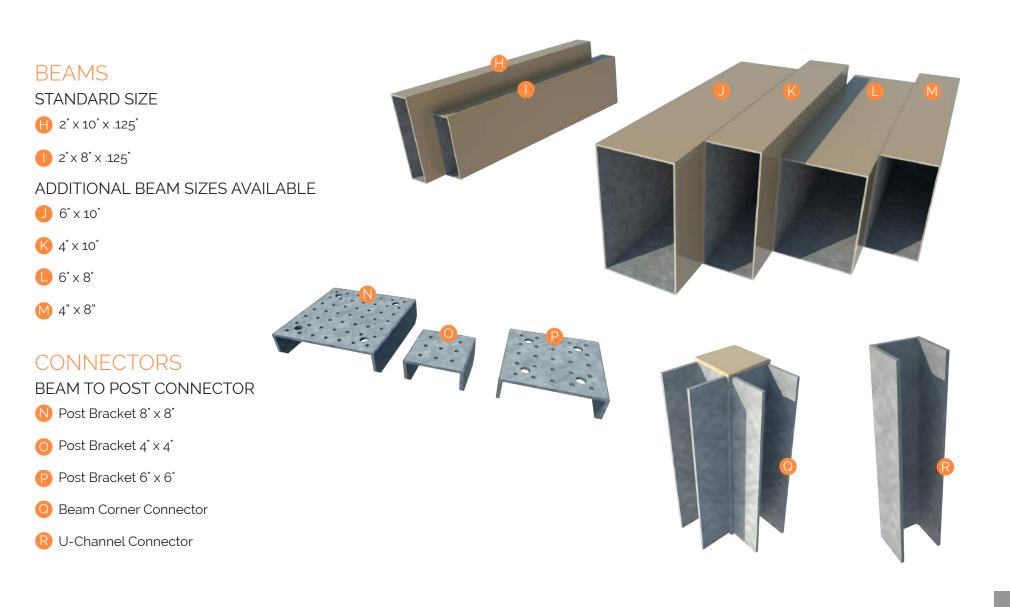

u to keep your StruXure operating at peak performance, so you may enjoy it for many years to come.

Members of the StruXure Care Preventative Maintenance Program, enjoy the standard coverage offered by the general StruXure Product Warranty, plus the following add-ons.

TESTING OF MOVING PARTS
GENERAL WEAR AND TEAR CHECKED
COMPREHENSIVE CLEANING OF LOUVERED ROOF
SYSTEM GUTTER CLEANING

Please contact the dealer that installed your system for more details and pricing. Joining is optional.

(Not all Authorized StruXure Dealers participate in StruXure Care, please check with your local dealer.)



# StruXure Pivot in its Simplest Form / ARCHITECTURAL OVERVIEW



# Basic Components: / post / post bases & bracket





# POST BASES & BRACKET











# Basic Components: / BEAMS / CONNECTORS





# Basic Components: / gutters



# GUTTERS



#### 👖 Pass Through Gutter

U Gutter





The unique louver profile allows the louvers to interlock, creating the largest rain channels in the industry. Thus, allowing for more water to flow freely into our 360 degree integrated gutter system. StruXure's patented Pass Through Gutter technology allows for rain water to pass from one independent zone to the next allowing for superior drainage performance.





# Basic Components: / LOUVER / PIVOT & TRACK BAR / MOTOR







#### SOMFY TECHNICAL SPECIFICATIONS

| [VDC]    | 24                                                           |
|----------|--------------------------------------------------------------|
|          |                                                              |
| [N/lbs]