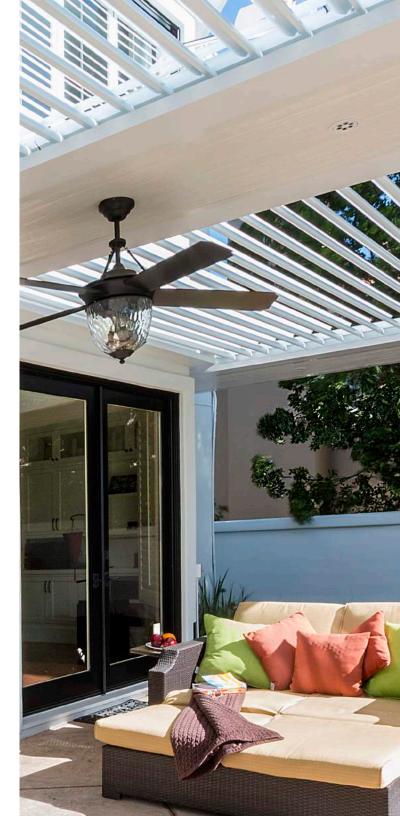

# Pivot

The original StruXure system has been improved and perfected since its inception in 2011. Its awardwinning pivot design gives a full 170° range of motion to provide a cool oasis, regardless of the sun's position. Now available with StruXure's Somfy technology, the Pivot can intuitively control the effects of the weather to enhance your outdoor lifestyle.

# ANGLED IN

Shaded space provides protection from the harmful effects of the sun. The Pivot provides SPF protection and allows you to spend more time outdoors without added sun exposure.

## OPENED

Allow maximum light into your space with the louvers fully opened. Minimizes resistance and uplift in high winds.

## ANGLED OUT

Angled louvers provide cool shade and air flow without blocking your blue sky view.

THE AWARD-WINNING PIVOT DESIGN IS CHANGING HOW WE LIVE OUTDOORS, WITH A FULL 170° RANGE OF MOTION.

THAT DRIVING-WITH-THE-SUN-ROOF-OPEN FEELING, NOW FOR YOUR PATIO.