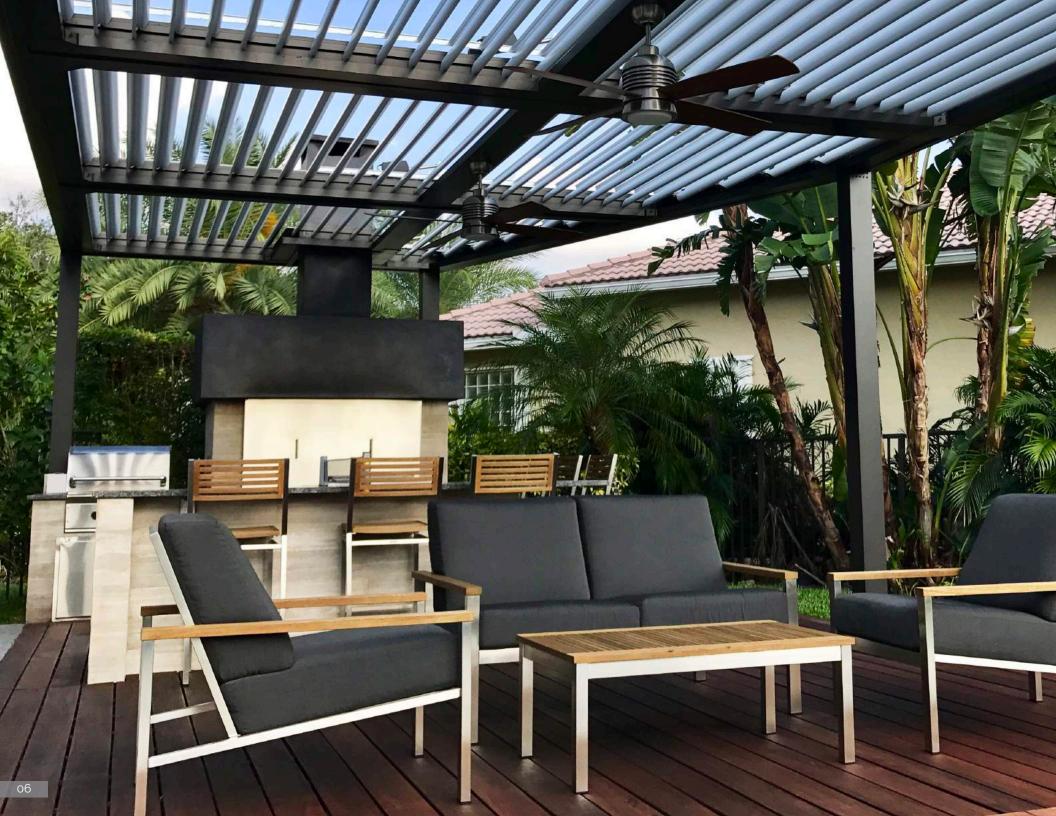

# Slide

We listened to our customers' feedback and challenged our design team to do what no other louvered roof can do: give you full sky. The StruXure Slide gives you the ability to open the space above you while maintaining the versatility of the Pivot. By combining these two features, the Slide has totally revolutionized the way we view outdoor living. Now, the sky's the limit.

We can design an StruXure Slide in larger spaces, where a full sky view can provide an impressive visual and eliminate the barrier between you and a beautiful day. With the push of a button, simply slide one pivot zone above another to open up your space. Then, when you're ready, close the Slide and return it to the full functionality of an StruXure Pivot.