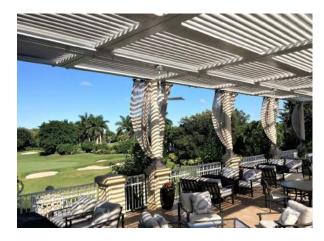

# Slide

We listened to our customers' feedback and challenged our design team to do what no other louvered roof can do: give you full sky. The StruXure Slide gives you the ability to open the space above you while maintaining the versatility of the Pivot. By combining these two features, the Slide has totally revolutionized the way we view outdoor living. Now, the sky's the limit.

We can design an StruXure Slide in larger spaces, where a full sky view can provide an impressive visual and eliminate the barrier between you and a beautiful day. With the push of a button, simply slide one pivot zone above another to open up your space. Then, when you're ready, close the Slide and return it to the full functionality of an StruXure Pivot.