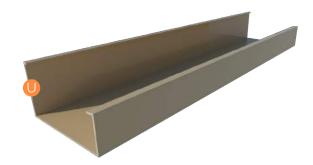

# Basic Components: / gutters

# GUTTERS

#### 👖 Pass Through Gutter

U Gutter

The unique louver profile allows the louvers to interlock, creating the largest rain channels in the industry. Thus, allowing for more water to flow freely into our 360 degree integrated gutter system. StruXure's patented Pass Through Gutter technology allows for rain water to pass from one independent zone to the next allowing for superior drainage performance.