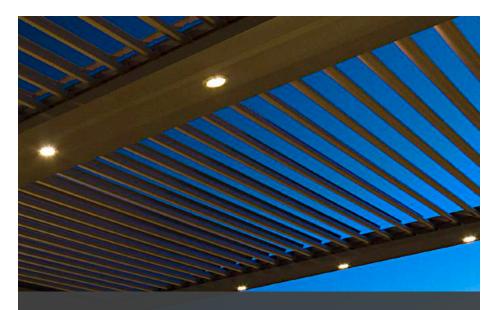

# Pivot

The original StruXure system has been improved and perfected since its inception in 2011. Its awardwinning pivot design gives a full 170° range of motion to provide a cool oasis, regardless of the sun's position. Now available with StruXure's Somfy technology, the Pivot can intuitively control the effects of the weather to enhance your outdoor lifestyle.

When closed, the patented louver design interlocks, providing a solid shelter from rain. Water is pitched into the system's 360° integrated gutter.