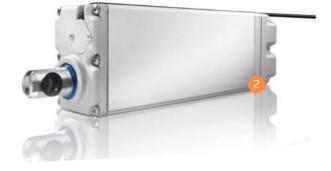

# Basic Components: / LOUVER / PIVOT & TRACK BAR / MOTOR

#### SOMFY TECHNICAL SPECIFICATIONS

| [VDC]    | 24                                                           |
|----------|--------------------------------------------------------------|
|          |                                                              |
| [N/lbs]  | 2500/562                                                     |
| [N/lbs]  | 2500/562                                                     |
|          |                                                              |
| [mm]     | 140                                                          |
|          |                                                              |
| [A]      | 1.875                                                        |
|          |                                                              |
| [mm/s    | 3.4                                                          |
| [mm/s]   | 2.8                                                          |
| [°C]     | -10/+60                                                      |
| [Cycles] | ± 10,000                                                     |
| [dB(A)]  | ≤ 70                                                         |
|          | ACME                                                         |
|          | IP66                                                         |
|          | CE (EN60601-1)                                               |
|          | CLASS III                                                    |
|          | [N/lbs]<br>[mm]<br>[A]<br>[mm/s<br>[mm/s]<br>[C]<br>[Cycles] |