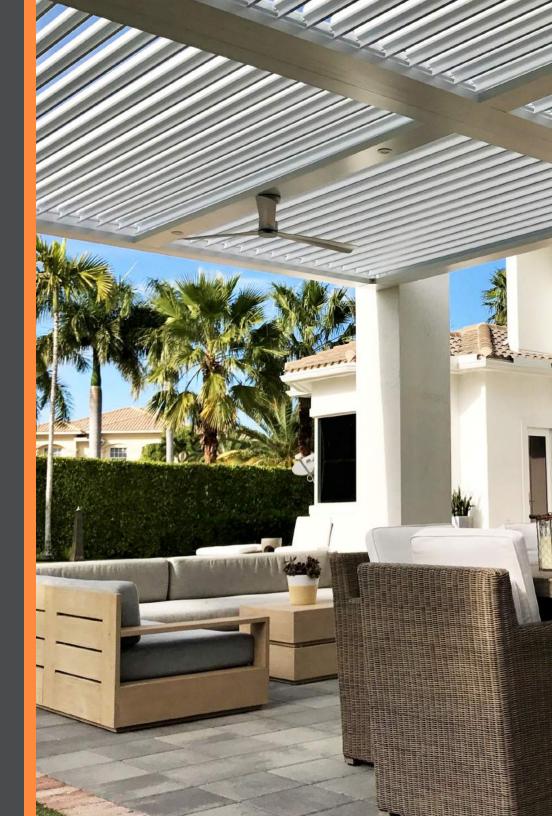

## OPENED

Allow maximum light into your space with the louvers fully opened. Minimizes resistance and uplift in high winds.

# Solutions for Your Space

StruXure's philosophy is "if it can be designed and engineered, we will build it." Truly amazing designs can be created to meet your exact requirements however demanding, unusual or eccentric. We take pride in making your StruXure system one of a kind. With so many options and limitless possibilities, how do you know where to begin? Our product specialists can help you design an StruXure for your outdoor space that is uniquely yours.

#### CUSTOMIZABLE

Each StruXure can be customized to meet virtually any existing architectural elements.