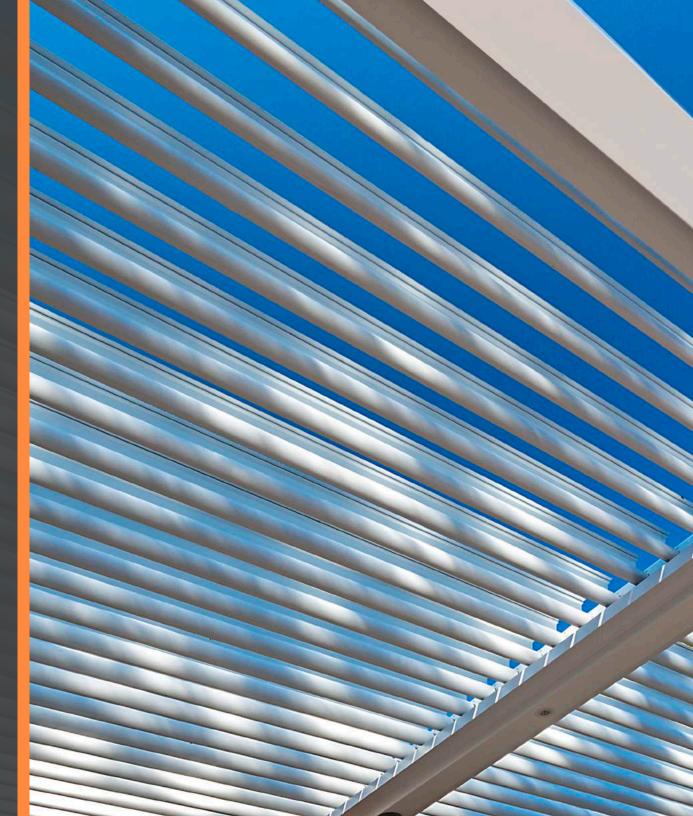

## OPENED

Allow maximum light into your space with the louvers fully opened. Minimizes resistance and uplift in high winds.

## ANGLED OUT

Angled louvers provide cool shade and air flow without blocking your blue sky view.

THE AWARD-WINNING PIVOT DESIGN IS CHANGING HOW WE LIVE OUTDOORS, WITH A FULL 170° RANGE OF MOTION.

THAT DRIVING-WITH-THE-SUN-ROOF-OPEN FEELING, NOW FOR YOUR PATIO.