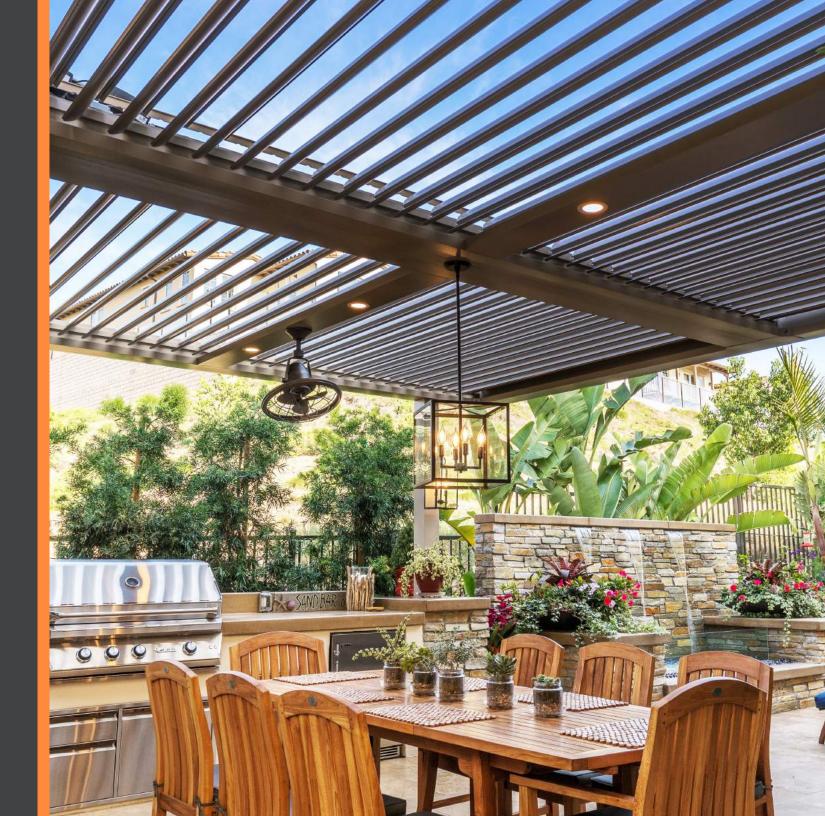

Ideal for any outdoor living areas, such as patios, decks, lanais, verandas, entryways, courtyards, outdoor kitchens, swimming pools and spas. It's a perfect enhancement for patron comfort at Country clubs, restaurants, hotels, resorts, theme parks and sports venues. Select from a variety of available colors, materials and finishes to complement any architectural style and conform to your aesthetics.

# Solutions for Your Space

StruXure's philosophy is "if it can be designed and engineered, we will build it." Truly amazing designs can be created to meet your exact requirements however demanding, unusual or eccentric. We take pride in making your StruXure system one of a kind. With so many options and limitless possibilities, how do you know where to begin? Our product specialists can help you design an StruXure for your outdoor space that is uniquely yours.

# CEILING FANS ACCENT LIGHTING CUSTOM COLORS WOOD / FAUX CLADDING CUSTOM COLUMNS CORNICE STYLE FACADE PERGOLA CUTS / CORBEL ENDS MOTORIZED SOLAR SCREENS OUTDOOR CURTAINS OUTDOOR HEATING & COOLING