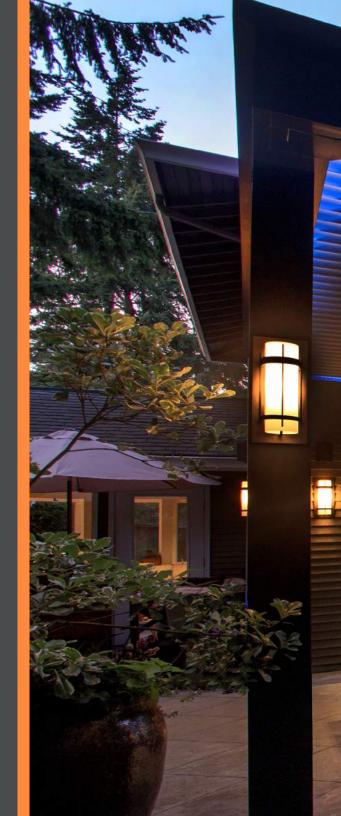

Pivot to create shade or shelter from the elements.

# Pivot

The original StruXure system has been improved and perfected since its inception in 2011. Its awardwinning pivot design gives a full 170° range of motion to provide a cool oasis, regardless of the sun's position. Now available with StruXure's Somfy technology, the Pivot can intuitively control the effects of the weather to enhance your outdoor lifestyle.

When closed, the patented louver design interlocks, providing a solid shelter from rain. Water is pitched into the system's 360° integrated gutter.