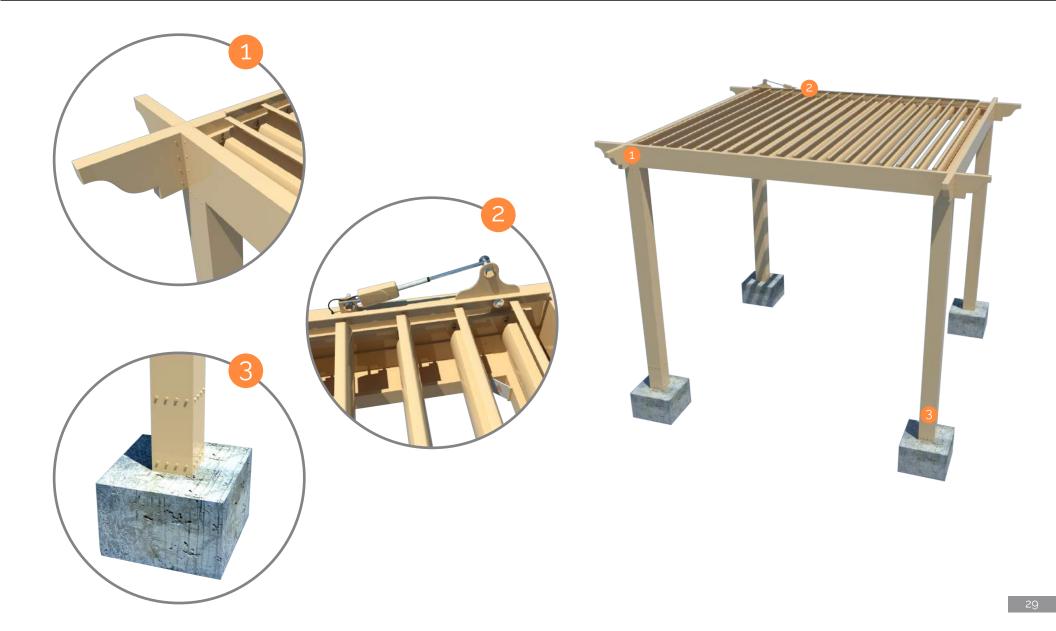

# StruXure Pivot in its Simplest Form / ARCHITECTURAL OVERVIEW

# Basic Components: / post / post bases & bracket

# POST BASES & BRACKET

# Basic Components: / BEAMS / CONNECTORS

# Basic Components: / gutters

# GUTTERS

# Basic Components: / LOUVER / PIVOT & TRACK BAR / MOTOR