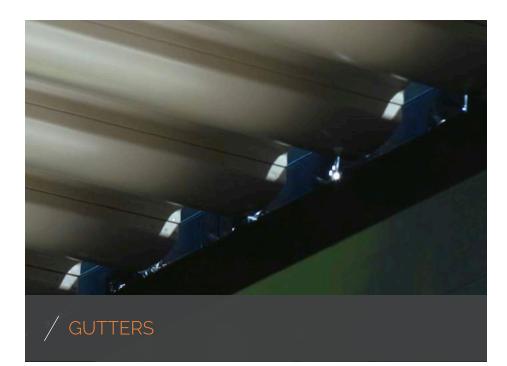

# GUTTER SYSTEM

When the system is closed, our interlocking louvers channel water into a fully extruded aluminum gutter system. Our 360° gutter design provides a more efficient water management when the louvers are closed.

# Basic Components: / gutters

# GUTTERS

#### 👖 Pass Through Gutter

U Gutter

The unique louver profile allows the louvers to interlock, creating the largest rain channels in the industry. Thus, allowing for more water to flow freely into our 360 degree integrated gutter system. StruXure's patented Pass Through Gutter technology allows for rain water to pass from one independent zone to the next allowing for superior drainage performance.