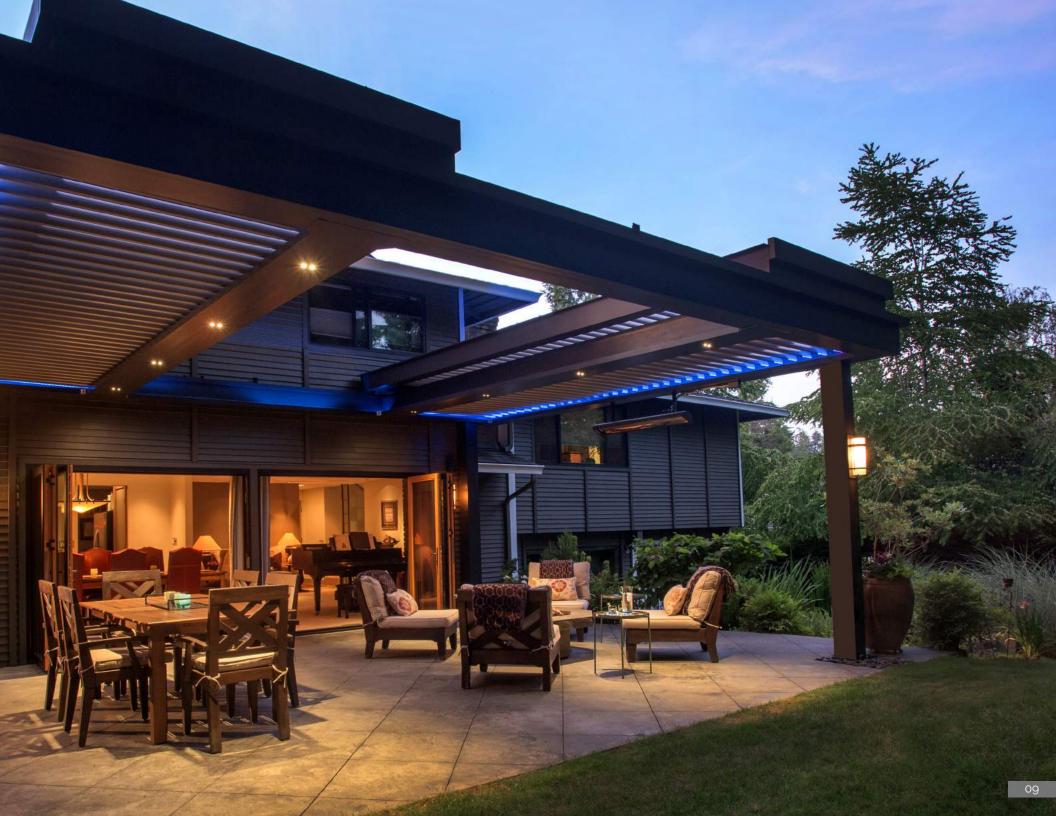

# Slide

We listened to our customers' feedback and challenged our design team to do what no other louvered roof can do: give you full sky. The StruXure Slide gives you the ability to open the space above you while maintaining the versatility of the Pivot. By combining these two features, the Slide has totally revolutionized the way we view outdoor living. Now, the sky's the limit.

We can design an StruXure Slide in larger spaces, where a full sky view can provide an impressive visual and eliminate the barrier between you and a beautiful day. With the push of a button, simply slide one pivot zone above another to open up your space. Then, when you're ready, close the Slide and return it to the full functionality of an StruXure Pivot.