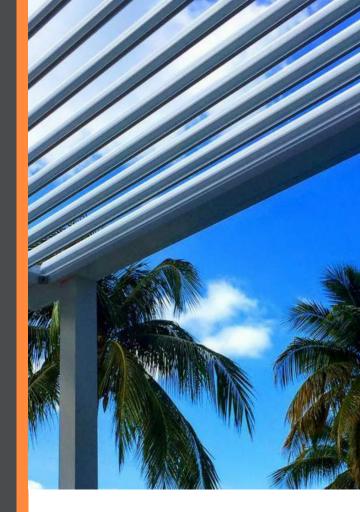

# Pivot

The original StruXure system has been improved and perfected since its inception in 2011. Its awardwinning pivot design gives a full 170° range of motion to provide a cool oasis, regardless of the sun's position. Now available with StruXure's Somfy technology, the Pivot can intuitively control the effects of the weather to enhance your outdoor lifestyle.

# ANGLED IN

Shaded space provides protection from the harmful effects of the sun. The Pivot provides SPF protection and allows you to spend more time outdoors without added sun exposure.

## OPENED

Allow maximum light into your space with the louvers fully opened. Minimizes resistance and uplift in high winds.

## ANGLED OUT

Angled louvers provide cool shade and air flow without blocking your blue sky view.

THE AWARD-WINNING PIVOT DESIGN IS CHANGING HOW WE LIVE OUTDOORS, WITH A FULL 170° RANGE OF MOTION.

THAT DRIVING-WITH-THE-SUN-ROOF-OPEN FEELING, NOW FOR YOUR PATIO.