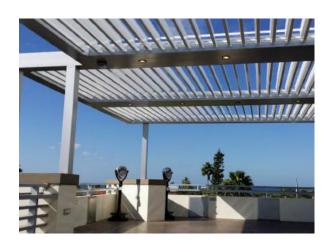

Ideal for any outdoor living areas, such as patios, decks, lanais, verandas, entryways, courtyards, outdoor kitchens, swimming pools and spas. It's a perfect enhancement for patron comfort at Country clubs, restaurants, hotels, resorts, theme parks and sports venues. Select from a variety of available colors, materials and finishes to complement any architectural style and conform to your aesthetics.

Pivot to create shade or shelter from the elements.

# Pivot

The original StruXure system has been improved and perfected since its inception in 2011. Its awardwinning pivot design gives a full 170° range of motion to provide a cool oasis, regardless of the sun's position. Now available with StruXure's Somfy technology, the Pivot can intuitively control the effects of the weather to enhance your outdoor lifestyle.