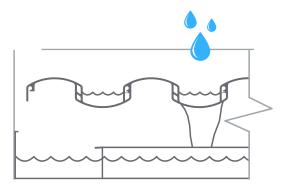

# GUTTER SYSTEM

When the system is closed, our interlocking louvers channel water into a fully extruded aluminum gutter system. Our 360° gutter design provides a more efficient water management when the louvers are closed.

#### 👖 Pass Through Gutter

U Gutter

The unique louver profile allows the louvers to interlock, creating the largest rain channels in the industry. Thus, allowing for more water to flow freely into our 360 degree integrated gutter system. StruXure's patented Pass Through Gutter technology allows for rain water to pass from one independent zone to the next allowing for superior drainage performance.