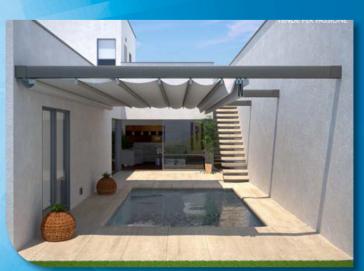

# **Durability and Function For Your Patio or Restaurant**

**Pergola® Awning Systems** 

The PERGOLA® is the ultimate awning system for larger residential spaces and Restaurant cafés. The Pergola® is available in many models to best fit your needs and application.

The **PERGOLA®** offers the convenience of a retractable awning roof, yet they offer moderate durability from inclement weather like rain and wind. The systems can also be fitted with roll down screens for extra weather protection.

The Pergola can be mounted to most walls and decks. It can even be constructed as a free standing module on your deck or concrete pad.

Some smaller systems can be manually operated with a hand crank. Larger systems are conveniently operated with an integrated tubular motor and are conveniently controlled with a hand held remote. With the remote the Pergola® will extend and retract automatically.