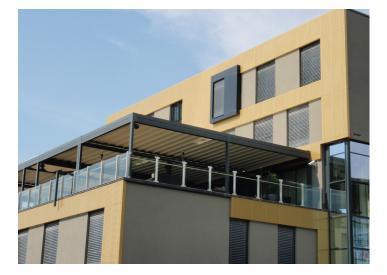

# **Durability and Function For Your Patio or Restaurant**

**Pergola® Awning Systems** 

The PERGOLA® is the ultimate awning system for larger residential spaces and Restaurant cafés. The Pergola® is available in many models to best fit your needs and application.

The **PERGOLA®** offers the convenience of a retractable awning roof, yet they offer moderate durability from inclement weather like rain and wind. The systems can also be fitted with roll down screens for extra weather protection.