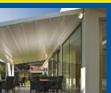

### **COMBINE A STATIONARY FRAME with a retractable fabric...**

All Pergola® models are custom built to fit each area. The fabric is manufactured in one piece, even on wider awnings to prevent water leaking. Wider units therefore have multiple framing supports added to ensure a strong framework. Multiple units can also be mounted together with a gutter system in between for even wider widths. An integrated guttering system avoids water leakage.

The Pergola can be mounted to most walls and decks. It can even be constructed as a free standing module on your deck or concrete pad.

Some smaller systems can be manually operated with a hand crank. Larger systems are conveniently operated with an integrated tubular motor and are conveniently controlled with a hand held remote. With the remote the Pergola® will extend and retract automatically.