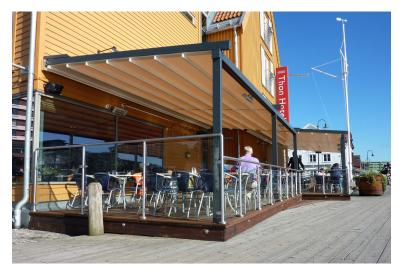

# **Durability and Function For Your Patio or Restaurant**

**Pergola® Awning Systems** 

The PERGOLA® is the ultimate awning system for larger residential spaces and Restaurant cafés. The Pergola® is available in many models to best fit your needs and application.

The **PERGOLA®** offers the convenience of a retractable awning roof, yet they offer moderate durability from inclement weather like rain and wind. The systems can also be fitted with roll down screens for extra weather protection.

The Pergola can be mounted to most walls and decks. It can even be constructed as a free standing module on your deck or concrete pad.

Some smaller systems can be manually operated with a hand crank. Larger systems are conveniently operated with an integrated tubular motor and are conveniently controlled with a hand held remote. With the remote the Pergola® will extend and retract automatically.