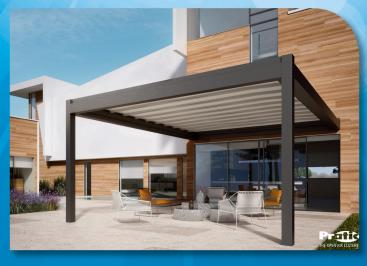

# **Durability and Function For Your Patio or Restaurant**

**Pergola® Awning Systems** 

The PERGOLA® is the ultimate awning system for larger residential spaces and Restaurant cafés. The Pergola® is available in many models to best fit your needs and application.

The **PERGOLA®** offers the convenience of a retractable awning roof, yet they offer moderate durability from inclement weather like rain and wind. The systems can also be fitted with roll down screens for extra weather protection.

The Pergola can be mounted to most walls and decks. It can even be constructed as a free standing module on your deck or concrete pad.

Some smaller systems can be manually operated with a hand crank. Larger systems are conveniently operated with an integrated tubular motor and are conveniently controlled with a hand held remote. With the remote the Pergola® will extend and retract automatically.