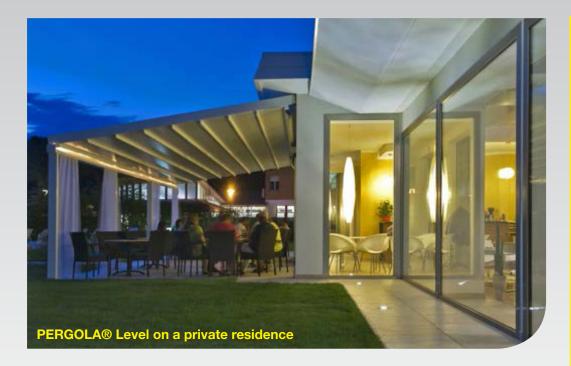

# **Durability and Function For Your Patio or Restaurant**

**Pergola® Awning Systems** 

The PERGOLA® is the ultimate awning system for larger residential spaces and Restaurant cafés. The Pergola® is available in many models to best fit your needs and application.

The **PERGOLA®** offers the convenience of a retractable awning roof, yet they offer moderate durability from inclement weather like rain and wind. The systems can also be fitted with roll down screens for extra weather protection.

The Pergola can be mounted to most walls and decks. It can even be constructed as a free standing module on your deck or concrete pad.

Some smaller systems can be manually operated with a hand crank. Larger systems are conveniently operated with an integrated tubular motor and are conveniently controlled with a hand held remote. With the remote the Pergola® will extend and retract automatically.