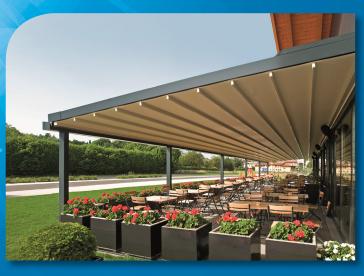

# **Durability and Function For Your Patio or Restaurant**

**Pergola® Awning Systems** 

The PERGOLA® is the ultimate awning system for larger residential spaces and Restaurant cafés. The Pergola® is available in many models to best fit your needs and application.

The **PERGOLA®** offers the convenience of a retractable awning roof, yet they offer moderate durability from inclement weather like rain and wind. The systems can also be fitted with roll down screens for extra weather protection.

### **COMBINE A STATIONARY FRAME with a retractable fabric...**

All Pergola® models are custom built to fit each area. The fabric is manufactured in one piece, even on wider awnings to prevent water leaking. Wider units therefore have multiple framing supports added to ensure a strong framework. Multiple units can also be mounted together with a gutter system in between for even wider widths. An integrated guttering system avoids water leakage.