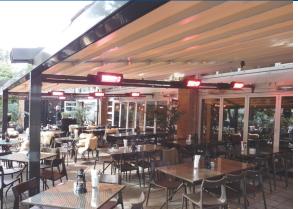

# **Durability and Function For Your Patio or Restaurant**

**Pergola® Awning Systems** 

The PERGOLA® is the ultimate awning system for larger residential spaces and Restaurant cafés. The Pergola® is available in many models to best fit your needs and application.

The **PERGOLA®** offers the convenience of a retractable awning roof, yet they offer moderate durability from inclement weather like rain and wind. The systems can also be fitted with roll down screens for extra weather protection.

The Pergola can be mounted to most walls and decks. It can even be constructed as a free standing module on your deck or concrete pad.

Some smaller systems can be manually operated with a hand crank. Larger systems are conveniently operated with an integrated tubular motor and are conveniently controlled with a hand held remote. With the remote the Pergola® will extend and retract automatically.

Now you can utilize your patio area during fierce mid-day sun and inclement weather. Feel free to inquire with your SUNAIR® awning expert on which system is best for you.